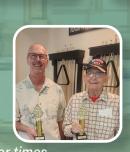

### Billiard Winners

Congratulations to month's billiards winners:

Sept. 3, 2024

Sept. 10, 2024

Mac McKenzie & Ron Driver

Jim Mullowney & Gary Smith

Sept. 17, 2024 John Tyrus & Mac Mckenzie

Sept. 24, 2024 Steve Krompacs Ron Driver

Want to Join Billiards Club?

Stop by one of the open billiards nights. Check the calendar for times.