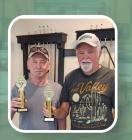

### Billiard Winners

Congratulations to month's billiards winners:

Sept. 3, 2024

Sept. 10, 2024

Mac McKenzie & Ron Driver

Jim Mullowney & Gary Smith

Sept. 17, 2024 John Tyrus & Mac Mckenzie

Sept. 24, 2024 Steve Krompacs Ron Driver

Want to Join Billiards Club?

Stop by one of the open billiards nights. Check the calendar for times.