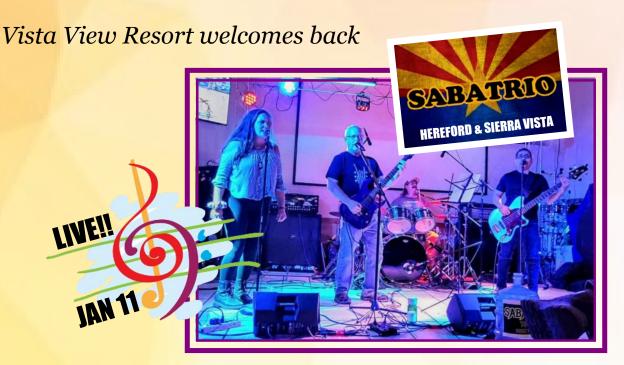

#### Welcome back SABATRIO!

Join us for a fun evening as we welcome back SABATRIO on January 11<sup>th</sup> from 5-8 p.m. The night will be filled with incredible tunes, great vibes, and an unforgettable atmosphere. Whether you're here for the beats, the energy, or the amazing performers, you're in for a treat! Residents attend for free; guests pay \$10. Popcorn will be provided.

# Events & Things

SABATRIO

JAN. 11 5-8 p.m.

Welcome back SABATRIO! Come and enjoy great classic rock 'n roll at the clubhouse!

POTLUCK SUPPER

JAN, 17 Social: 4 Dinner: 5

Vista View will provide fried chicken, coffee, soft drinks and place settings for our first pot luck of 2025 - a masquerade party! (Masks optional, but encouraged!) Sign up by 10 a.m. Jan. 10 if you plan to attend.

Do you see something we missed? Contact Lynette at 520-226-0160 during weekday business hours or Email at Resort@vistaviewresort.com

Come and enjoy great classic rock 'n roll from Bob Stukey, Charli Jeane Everitt & Jesse Farnsworth *Saturday, January 11, 5 p.m. at the clubhouse!* 