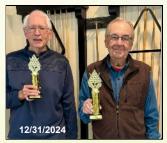

Congratulations to this month's billiards winners:

Gary Smith & Harry Baker

Mac McKenzie & Ron Driver

Gary Smith & Steve Krompacs

Gary Smith & John Tyrus

Want to join Billiards Club? Stop by the Clubhouse between 10 a.m. and noon on any Monday, Thursday or Friday!