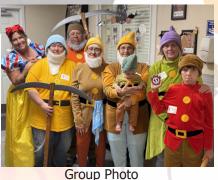

## October Potluck **Costume Contest Winners**

**1st Place** Al & Vickie Mills

2nd Place Steve & Darcy Thoming

**3rd Place** Jerry & Joan Orecchio

Snow White & The Seven Dwarfs

Vista View Resort 5